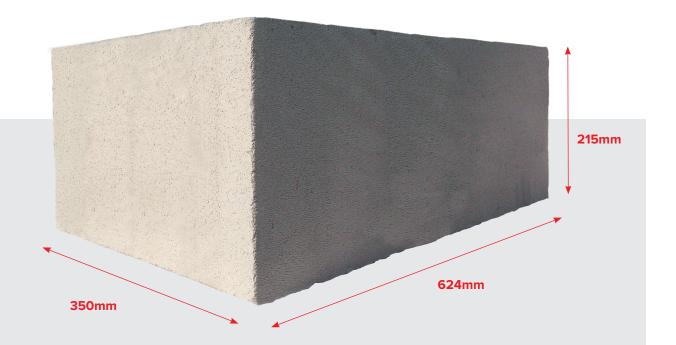

## 350mm / 7.3N/mm<sup>2</sup> Blocks

| Block Size           | Width: 350mm - Length: 624mm - Height: 215mm |
|----------------------|----------------------------------------------|
| Compressive Strength | 7.3N/mm <sup>2</sup>                         |
| Thermal Conductivity | 0.17W/m.K                                    |
| Gross Density        | 625 kg/m <sup>3</sup>                        |
| Reaction to Fire     | Euroclass A1                                 |
| Blocks Per Pack      | 24                                           |
| Blocks Per Load      | 672                                          |